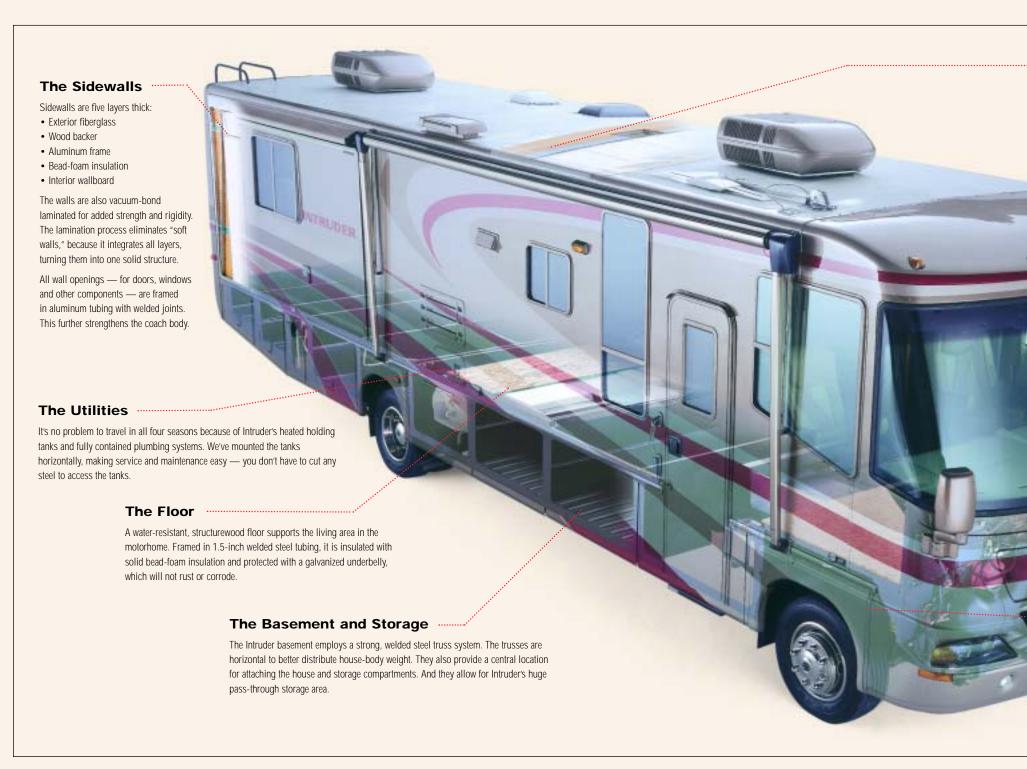

### motorhome with features like this at Intruder's price ...

Intruder's full **gelcoated fiberglass caps and sidewalls** give the coach impressive curb appeal. We even go one step further and offer an optional **seamless fiberglass roof**, which virtually eliminates maintenance costs.

### The Roof

Intruder's roof is also vacuum-bond laminated for superior strength and rigidity. It features an aluminum rafter support system with bowed rafters to maintain the roof's crowned shape. A crowned roof permits better water runoff, which helps prevents leaks. It also increases the insulation factor, especially around air-conditioner channels. The optional one-piece fiberglass roof is seamless, eliminating the possibility of leaks and maintenance expenses.

Pass-through storage

Driver's door with power window

5,000-lb. towing capacity

The Chassis

Quality construction starts with the chassis. And Intruder uses only the finest: either a Ford® or Workhorse® chassis, depending on the floor plan.