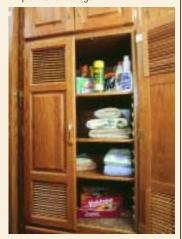

You also have the option of a Surroundsound\* **home theater system**, complete with a DVD/CD player, satellite speakers, a Pioneer receiver and a subwoofer.

It's easy to keep your cooking supplies organized with Intruder's **pantry**. It has adjustable shelves and roll-out drawers, so it's simple to reach items, even when they're stored in the very back.