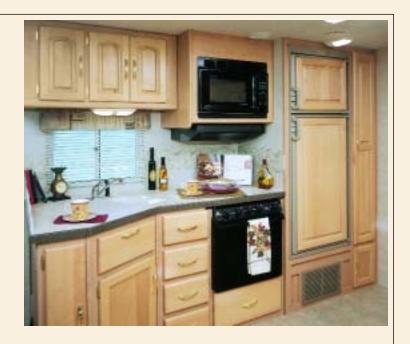

The kitchen features **solid-surface countertops**, **sink covers and range covers**, which help to eliminate bacteria and are incredibly easy to keep clean. What's more, the acrylic sink will remain scratch-free for as long as you have your motorhome.

You also have the option of a Surroundsound\* **home theater system**, complete with a DVD/CD player, satellite speakers, a Pioneer receiver and a subwoofer.

It's easy to keep your cooking supplies organized with Intruder's **pantry**. It has adjustable shelves and roll-out drawers, so it's simple to reach items, even when they're stored in the very back.