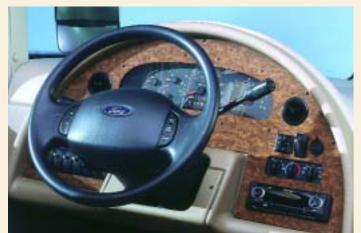

Molded ABS dash

Pullout pantry drawers

27-inch television

The standard Pioneer® AM/FM/cassette player in the cockpit dash is sure to make those long drives more enjoyable. Option the Pioneer XM-satellite radio tuner, and you not only expand your choice of stations, but you also get coast-to-coast programming — with no need to switch stations as you travel.

| Bathroom                                               | 332    | 350    | 369    | 373    | 375    | 379    |
|--------------------------------------------------------|--------|--------|--------|--------|--------|--------|
| Vinyl tile                                             | 0      | 0      | 0      | 0      | 0      | 0      |
| Full-height fiberglass tub or shower with door         | S      | S      | S      | S      | S      | S      |
| Skylight in tub/shower                                 | S      | S      | S      | S      | S      | S      |
| Obscure glass window in private stool area             | S      | N/A    | N/A    | S      | N/A    | S      |
| Power vent                                             | S      | S      | S      | S      | S      | S      |
| Foot-flush porcelain toilet with sprayer               | S      | S      | S      | S      | S      | S      |
| Medicine cabinet with solid-wood door and mirror       |        | S      | S      | S      | S      | S      |
| Wallpaper border                                       | S      | S      | S      | S      | S      | S      |
| Bedroom                                                | 332    | 350    | 369    | 373    | 375    | 379    |
| Pillowtop mattress                                     | S      | S      | S      | S      | S      | S      |
| Bedspread                                              | S      | S      | S      | S      | S      | S      |
| Rear wardrobe with side bed                            | S      | S      | S      | S      | S      | S      |
| Lined wardrobe with mirrored doors                     | S      | S      | S      | S      | S      | S      |
| Wardrobe lights                                        | S      | S      | S      | S      | S      | S      |
| TV area with jack                                      | S      | S      | S      | S      | S      |        |
| 13" color TV                                           | S      | N/A    | N/A    | N/A    | N/A    | N/A    |
| 19" color TV                                           | N/A    | S      | S      | S      | S      | S      |
| Lambrequin window treatments                           | S      | S      | S      | S      | S      | S      |
| Day/night shades                                       | S      | S      | S      | S      | S      | S      |
| Pin-up lights                                          | S      | S      | S      | S      | S      | S      |
| AM/FM/cassette stereo                                  | 0      | 0      | 0      | 0      | 0      | 0      |
| Chassis                                                | 332    | 350    | 369    | 373    | 375    | 379    |
| Leveling jacks                                         | S      | S      | S      | S      | S      | S      |
| Spare tire, wheel and bracket                          | S      | S      | S      | S      | S      | S      |
| Front and rear mud flaps                               | S      | S      | S      | S      | S      | S      |
| Radial tires                                           | S      | S      | S      | S      | S      | S      |
| Stainless-steel wheel liners                           | S      | S      | S      | S      | S      | S      |
| Trailer hitch (5,000 lbs.)                             | S      | S      | S      | S      | S      | S      |
| Emergency start circuit                                | S      | S      | S      | S      | S      | S      |
| Under-hood light                                       | S      | S      | S      | S      | S      | S      |
| Automatic transmission with overdrive                  | S      | S      | S      | S      | S      | S      |
| Layer of neoprene vibration dampener                   | S      | S      | S      | S      | S      | S      |
| Cockpit                                                | 332    | 350    | 369    | 373    | 375    | 379    |
| Molded ABS dash                                        | S      | S      | S      | S      | S      | S      |
| Burl instrument panel                                  | S      | S      | S      | S      | S      | S      |
| Full instrumentation                                   | S      | S      | S      | S      | S      | S      |
| Electronically controlled dash air conditioning        | S      | S      | S      | S      | S      | S      |
| Pioneer® AM/FM/cassette upgraded stereo                | S      | S      | S      | S      | S      | S      |
| AM/FM/cassette with multi-disc CD changer              | 0      | 0      | 0      | 0      | 0      | 0      |
| XM-satellite radio tuner                               | 0      | 0      | 0      | 0      | 0      | 0      |
| 4-speaker sound                                        | S      | S      | S      | S      | S      | S      |
| Cruise control                                         | S      | S      | S      | S      | S      | S      |
| Power steering                                         | S      | S      | S      | S      | S      | S      |
| Tilt steering wheel                                    | S<br>S | S<br>S | S<br>S | S<br>S | S      | S<br>S |
| Map lights                                             | S      |        |        |        | S      |        |
| Dash fans                                              | 0      | S<br>0 | S<br>0 | S<br>0 | S<br>0 | S<br>0 |
| Electric trumpet horns Driver's door with power window | 0      | 0      | 0      | 0      | 0      | 0      |
| Tinted wraparound windshield                           | S      | S      | S      | S      | S      | S      |
| Windshield privacy drape                               | S      | S      | S      | S      | S      | S      |
| Front-mounted power mirrors with heat                  | S      | S      | S      | S      | S      | S      |
| Floor mats                                             | S      | S      | S      | S      | S      | S      |
| oo. mato                                               | J      | ,      | 3      | J      | 9      | 3      |