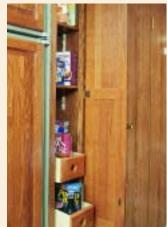

Molded ABS dash

Pullout pantry drawers

27-inch television

The standard Pioneer® AM/FM/cassette player in the cockpit dash is sure to make those long drives more enjoyable. Option the Pioneer XM-satellite radio tuner, and you not only expand your choice of stations, but you also get coast-to-coast programming — with no need to switch stations as you travel.

You also have the option of a Surroundsound\* **home theater system**, complete with a DVD/CD player, satellite speakers, a Pioneer receiver and a subwoofer.

It's easy to keep your cooking supplies organized with Intruder's **pantry**. It has adjustable shelves and roll-out drawers, so it's simple to reach items, even when they're stored in the very back.