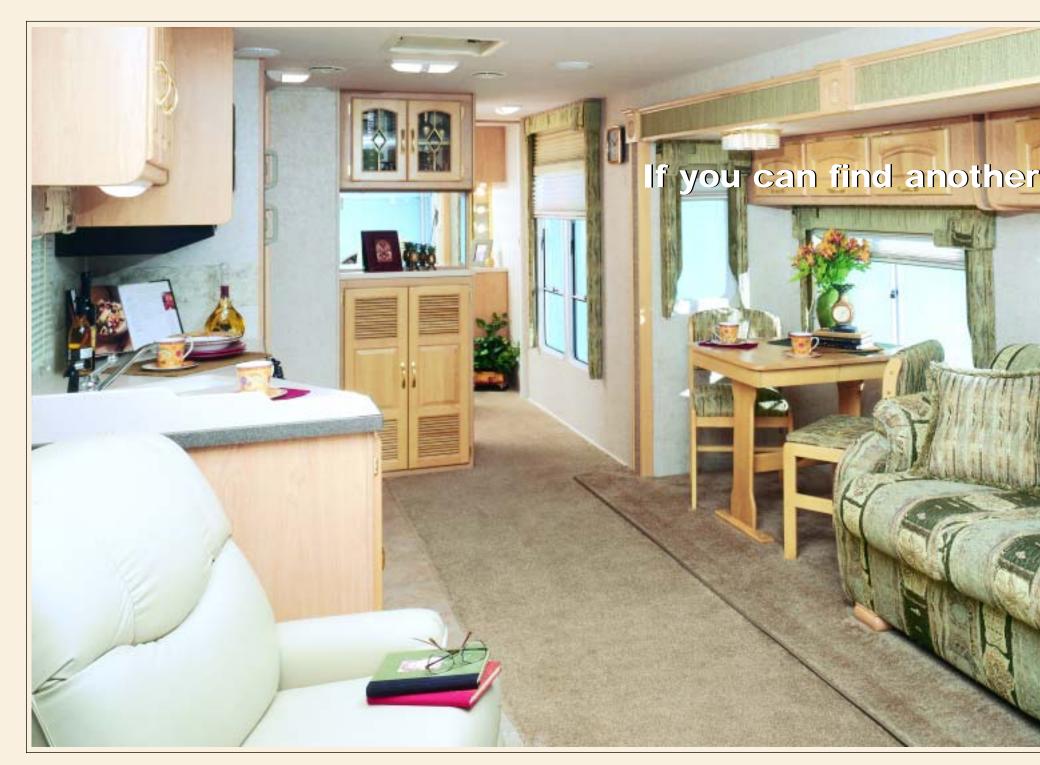

### motorhome with features like this at Intruder's price ...

Intruder's full **gelcoated fiberglass caps and sidewalls** give the coach impressive curb appeal. We even go one step further and offer an optional **seamless fiberglass roof**, which virtually eliminates maintenance costs.

Our gorgeous new full-body paint packages make Intruder stand out, even when comparing it to motorhomes that cost \$50,000 more.

The huge windshield and cockpit windows not only provide a safe view of the road, but also give Intruder a stylish, contemporary look.

Heated, front-mounted rear-view mirrors eliminate blind spots, allowing you to see behind the coach without looking out a side window.

Intruder's **flush-floor slideouts** operate on a smooth rack-and-pinion mechanism. The flush floor means you no longer have to worry about tripping your way through the living area. Plus, vacuuming is much simpler.

The kitchen features **solid-surface countertops**, **sink covers and range covers**, which help to eliminate bacteria and are incredibly easy to keep clean. What's more, the acrylic sink will remain scratch-free for as long as you have your motorhome.

You may be in the middle of nowhere, but that doesn't mean you have to be uncomfortable. The huge **27-inch television** in Intruder's cockpit overhead ensures that you will feel right at home, wherever you are.

Our **cabinet door construction** is second to none. Mortise and tendon joints, an oven-baked performance catalyst finish and solid wood are just some of the features that make our cabinets the most reliable in the industry.