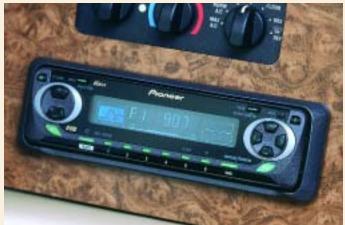

Molded ABS dash

Pullout pantry drawers

27-inch television

The standard Pioneer® AM/FM/cassette player in the cockpit dash is sure to make those long drives more enjoyable. Option the Pioneer XM-satellite radio tuner, and you not only expand your choice of stations, but you also get coast-to-coast programming — with no need to switch stations as you travel.