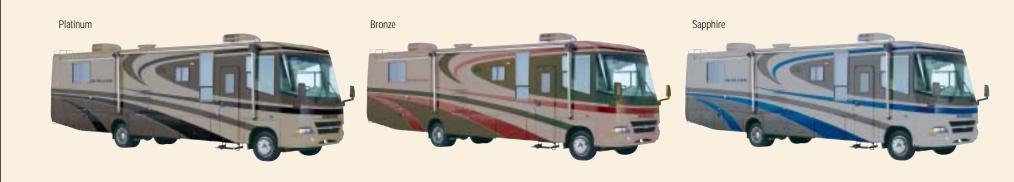

### **Paint**

Gorgeous automotive full-body exterior paint in a choice of three colors gives Intruder a distinctly upscale look. It's a new option for 2003 that's already turning heads and attracting a lot of buzz.