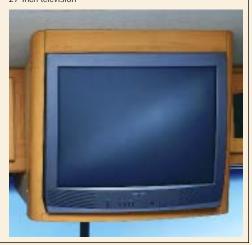

You may be in the middle of nowhere, but that doesn't mean you have to be uncomfortable. The huge **27-inch television** in Intruder's cockpit overhead ensures that you will feel right at home, wherever you are.