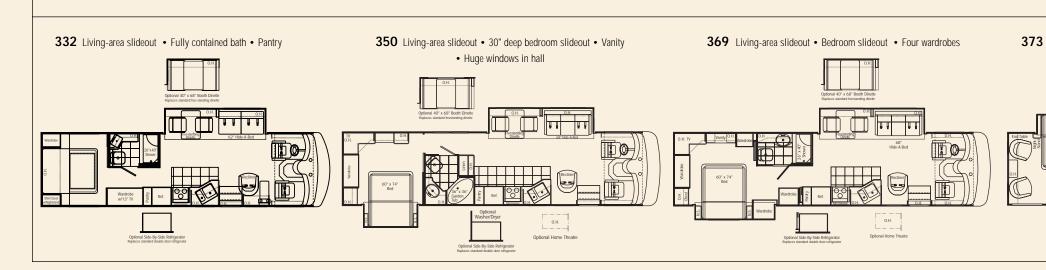

### **Floor Plans**

Whichever Intruder floor plan you choose, you can be sure it's thoughtfully laid out to provide the roomiest, most comfortable, most convenient mobile living experience you've ever had.

Living-area slideout • Triple slide • Panographic rear bedroom windows

**375** Double slideout • Triple living-area windows • TV useable while driving

**379** Living-area slideout • 30" deep bed slide • Vanity • Walk-through bath