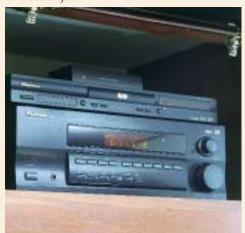

You also have the option of a Surroundsound\* **home theater system**, complete with a DVD/CD player, satellite speakers, a Pioneer receiver and a subwoofer.

It's easy to keep your cooking supplies organized with Intruder's **pantry**. It has adjustable shelves and roll-out drawers, so it's simple to reach items, even when they're stored in the very back.