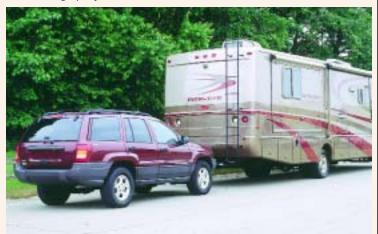

If you're one of the 90% of motorhomers who tow a vehicle, you'll be happy to know that Intruder comes standard with a **5,000-lb. hitch**. Better yet, it has a 500-lb. hitch weight, so you can tow a car, a pickup, even an SUV. Intruder is built to handle it.

Pass-through storage

Driver's door with power window

5,000-lb. towing capacity

The Chassis

Quality construction starts with the chassis. And Intruder uses only the finest: either a Ford® or Workhorse® chassis, depending on the floor plan.