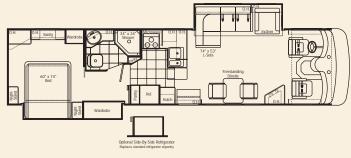

### **Floor Plans**

Whichever Intruder floor plan you choose, you can be sure it's thoughtfully laid out to provide the roomiest, most comfortable, most convenient mobile living experience you've ever had.

Living-area slideout • Triple slide • Panographic rear bedroom windows

**375** Double slideout • Triple living-area windows • TV useable while driving

**379** Living-area slideout • 30" deep bed slide • Vanity • Walk-through bath