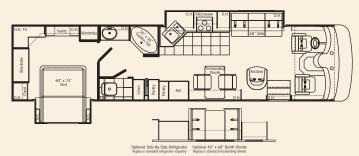

### **Floor Plans**

Whichever Intruder floor plan you choose, you can be sure it's thoughtfully laid out to provide the roomiest, most comfortable, most convenient mobile living experience you've ever had.

Living-area slideout • Triple slide • Panographic rear bedroom windows

**375** Double slideout • Triple living-area windows • TV useable while driving

**379** Living-area slideout • 30" deep bed slide • Vanity • Walk-through bath