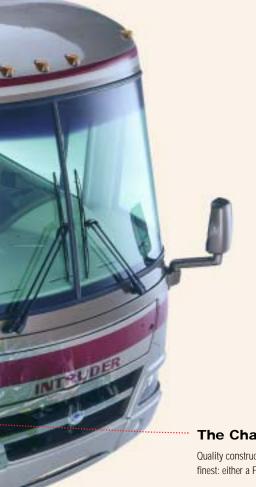

Our gorgeous new full-body paint packages make Intruder stand out, even when comparing it to motorhomes that cost \$50,000 more.

The huge windshield and cockpit windows not only provide a safe view of the road, but also give Intruder a stylish, contemporary look.

Heated, front-mounted rear-view mirrors eliminate blind spots, allowing you to see behind the coach without looking out a side window.

Intruder's **flush-floor slideouts** operate on a smooth rack-and-pinion mechanism. The flush floor means you no longer have to worry about tripping your way through the living area. Plus, vacuuming is much simpler.