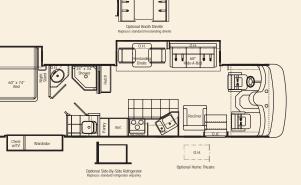

### **Floor Plans**

Whichever Intruder floor plan you choose, you can be sure it's thoughtfully laid out to provide the roomiest, most comfortable, most convenient mobile living experience you've ever had.

Living-area slideout • Triple slide • Panographic rear bedroom windows

**375** Double slideout • Triple living-area windows • TV useable while driving

**379** Living-area slideout • 30" deep bed slide • Vanity • Walk-through bath