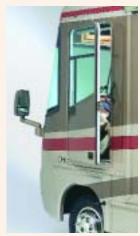

Heated, front-mounted rear-view mirrors eliminate blind spots, allowing you to see behind the coach without looking out a side window.

Intruder's **flush-floor slideouts** operate on a smooth rack-and-pinion mechanism. The flush floor means you no longer have to worry about tripping your way through the living area. Plus, vacuuming is much simpler.

Pass-through storage

Driver's door with power window

5,000-lb. towing capacity

The Chassis

Quality construction starts with the chassis. And Intruder uses only the finest: either a Ford® or Workhorse® chassis, depending on the floor plan.